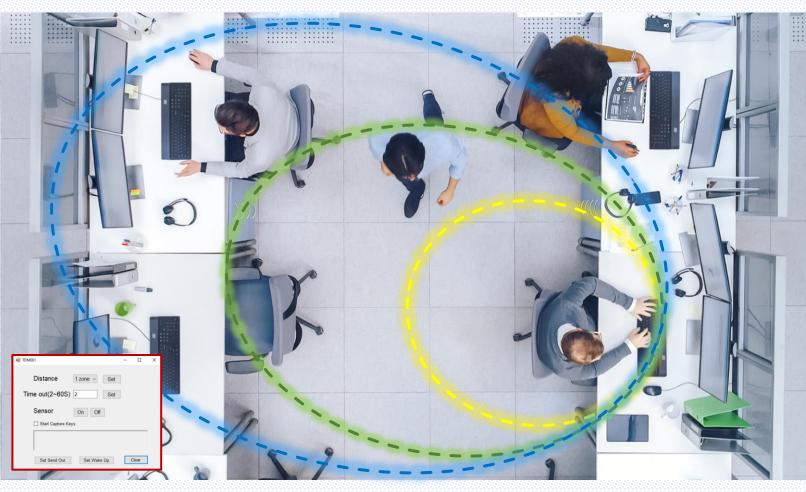

### PresenceLock<sup>™</sup> detects user presence in real time to securely lock the PC upon walkaway

#### Set detection zones based on distance from sensor

#### Simple to program settings: on, off, distance, timing

Locks the user's PC within seconds after departing workstation

Keyboard solution can be combined with other best-of-the-best solutions in secure authentication: proximity, mobile, hands-free OTP, passkeys