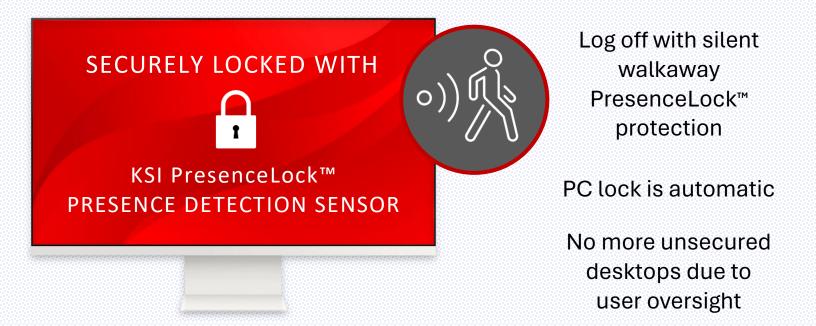

# Advanced Human Presence Detection Technology

PresenceLock<sup>™</sup> human presence detection provides walkaway logoff security

KEYBOARD-INTEGRATED HUMAN PRESENCE SENSOR Mix and match with biometric, RFID, and BLE options

### PresenceLock<sup>™</sup> detects user presence in real time to securely lock the PC upon walkaway