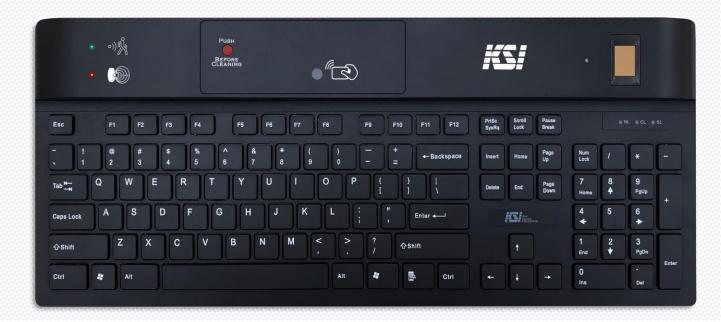

# Advanced Human Presence Detection Technology

PresenceLock<sup>™</sup> human presence detection provides walkaway logoff security

KEYBOARD-INTEGRATED HUMAN PRESENCE SENSOR Mix and match with biometric, RFID, and BLE options