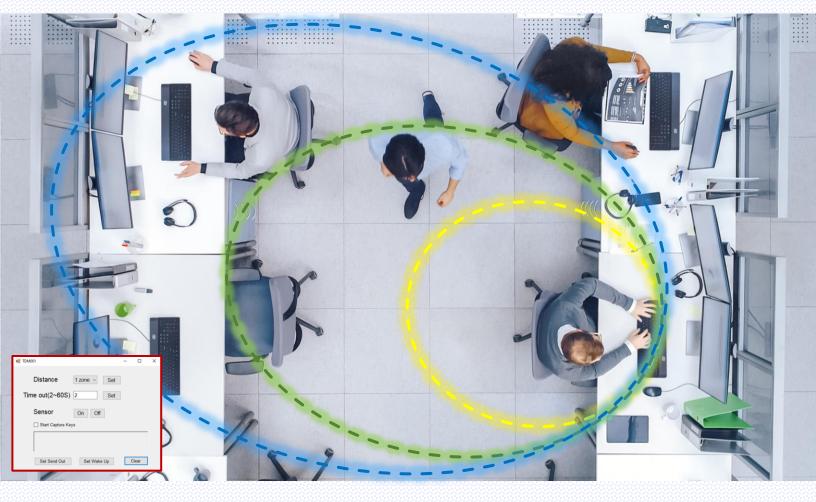

# Secure logoff without external software.

PresenceLock™ detects user presence in real time to securely lock the PC upon walkaway.

Set presence detection zones based on distance from sensor.

Simple to program settings: on, off, distance, timing.

Locks a PC within seconds of user departure.

Our solution prevents an unauthorized person from accessing an active session at a vacant desktop.

Contactless RFID is fast, efficient, and secure.

Compatible with leading SSO platforms and ID badges.