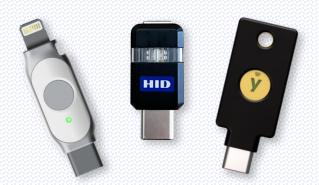

## Advanced Human Presence Detection + Security Key Ports

KSI-2100 HPRB-23 combines convenient security key logon with auto logoff

Keyboard integration of
Type C and Type A
ports provides the
perfect solution for use of
popular security keys

Log off with silent walkaway PresenceLock™ human presence detection

PC lock is automatic

No more unsecured desktops due to user oversight

SECURELY LOCKED WITH

KSI PresenceLock™ PRESENCE DETECTION SENSOR

Our passwordless solution is FIDO-compatible.

Prevents an unauthorized person from accessing an active session at a vacant desktop

The KSI solution combines easy auto logoff protection with FIDO-compatible passkey access for convenient, passwordless authentication