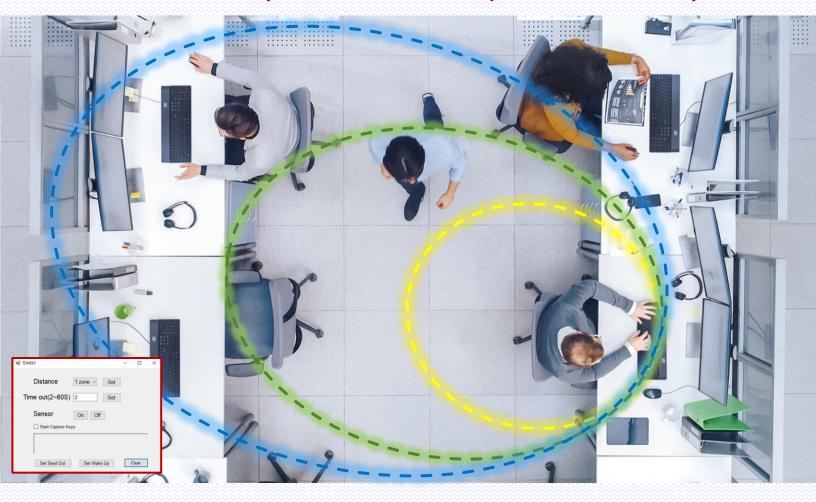

## PresenceLock™ detects user presence in real time to securely lock the PC upon walkaway

Set detection zones based on distance from sensor

Simple to program settings: on, off, distance, timing

Locks the user's PC within seconds after departing workstation

Prevents an unauthorized person from accessing an active session at a vacant desktop

The KSI solution combines easy auto logoff protection with FIDO-compatible passkey access for convenient, passwordless authentication