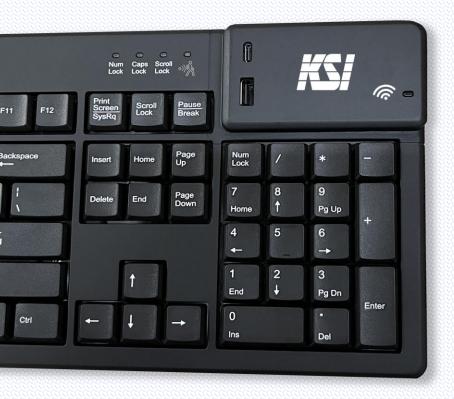

## Advanced Human Presence Detection + Security Key Ports

KSI-2100 HPRB-23 combines convenient security key logon with auto logoff

Keyboard integration of
Type C and Type A
ports provides the
perfect solution for use of
popular security keys

## Secure logoff without external software.