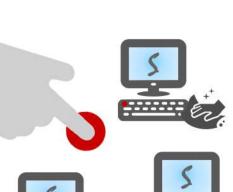

## KSI-1801W SX INFECTION CONTROL KEYBOARD

WITH AWARD-WINNING LINKSMART® TECHNOLOGY
POWERED BY SAN-A-KEY® SOFTWARE

Cleaning data collects at the server

Push-to-clean with germicidal wipes throughout the entire facility

Analytic reports detail when, where, and by whom KSI keyboards were cleaned