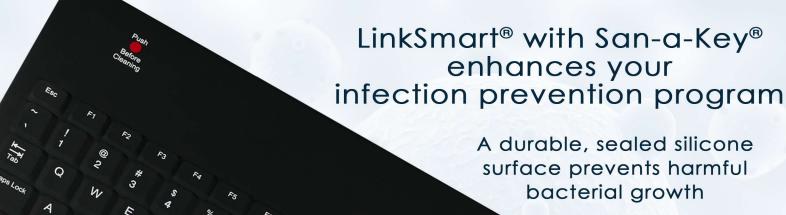

## Wireless, Disinfectable Hospital-Grade Keyboard

- ▼ Three modes of connectivity wireless Bluetooth, RF dongle, detachable USB
- ✓ Integrated Linksmart® with San-a-Key® technology optimizes desktop disinfection
- Ergonomic, compact design is perfect for medical carts
- ✓ User-defined keyboard monitoring system aids the control of cross contamination
- Sealed surface can be scrubbed, sprayed, and wiped

## **FEATURES**

- Durable, chemical-resistant, scrubbable surface
- Crevice-free surface prevents dirt and germ penetration
- LinkSmart® disengages keys for user disinfection
- San-a-Key® animated, onscreen cleaning aid
- Easy cleaning with standard germicidal wipes
- Ergonomic design fits standard medical carts
- Quiet, unobtrusive operation for bedside use
- Easy-to-read laser-etched keys
- Full travel, soft-to-touch keys increase workflow
- Wireless Bluetooth, RF dongle, detachable USB connectivity
- Optional real-time analytics for IP compliance monitoring
- Healthcare compliant