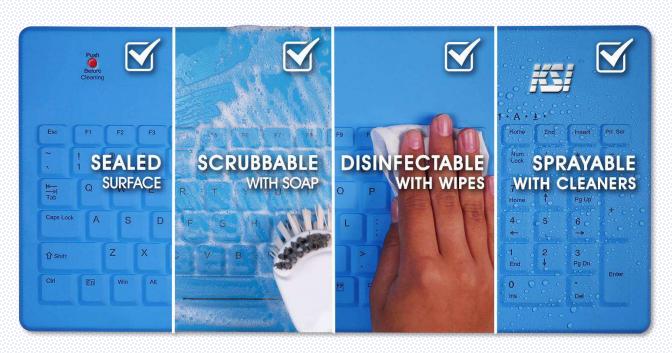

## Wireless, Disinfectable Hospital-Grade Keyboard

- ▼ Three modes of connectivity wireless Bluetooth, RF dongle, detachable USB
- ✓ Integrated Linksmart® with San-a-Key® technology optimizes desktop disinfection
- Ergonomic, compact design is perfect for medical carts
- ✓ User-defined keyboard monitoring system aids the control of cross contamination
- Sealed surface can be scrubbed, sprayed, and wiped

## **FEATURES**

- Durable, chemical-resistant, scrubbable surface
- Crevice-free surface prevents dirt and germ penetration
- LinkSmart® disengages keys for user disinfection
- San-a-Key® animated, onscreen cleaning aid
- Easy cleaning with standard germicidal wipes
- Ergonomic design fits standard medical carts
- Quiet, unobtrusive operation for bedside use
- Easy-to-read laser-etched keys
- Full travel, soft-to-touch keys increase workflow
- Wireless Bluetooth, RF dongle, detachable USB connectivity
- Optional real-time analytics for IP compliance monitoring
- Healthcare compliant