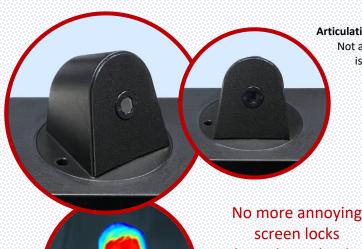

### Thermal presence detection sensor reads environmental temperature

**Articulating MEMS Thermal Sensor** 

Not a camera! Your privacy is always protected.

> Prevents an unauthorized person from accessing an active session at a vacant desktop

> > Locks your PC in as little as 5 seconds – guaranteed to lock within 60 seconds

No-software, onboard programming finetunes sensor to your environment

Can be combined with other best-of-the-best solutions in secure authentication: proximity, mobile, hands-free OTP