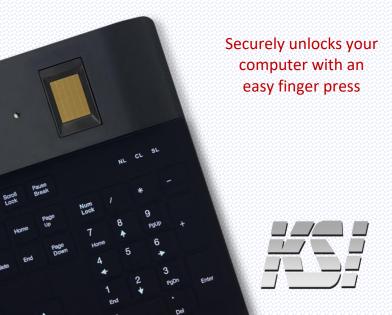

## Biometric fingerprint logon works with Windows Hello

Top quality integrated component saves desktop space

Takes just a few minutes to set up In Windows Hello

Integrated HID® Fingerprint Sensor Silicon-surfaced, 500 dpi. Advanced authentication.