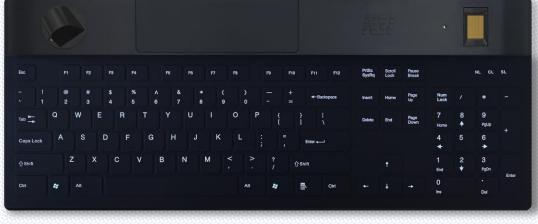

All vacant desktops remain secured!

No more unsecured desktops due to a user forgetting to lock the PC

Pictured above: KSI-1700R SX TFFFB, with thermal and biometric sensors

Also available: KSI-1700R SX TB, with thermal sensor only

KSI-1700R SX HTB-21, with thermal sensor and RFID card reader

KSI-1700R SX HTFFFB-21, with thermal sensor, RFID card reader, and biometric sensor

Plug and protect! No software needed.