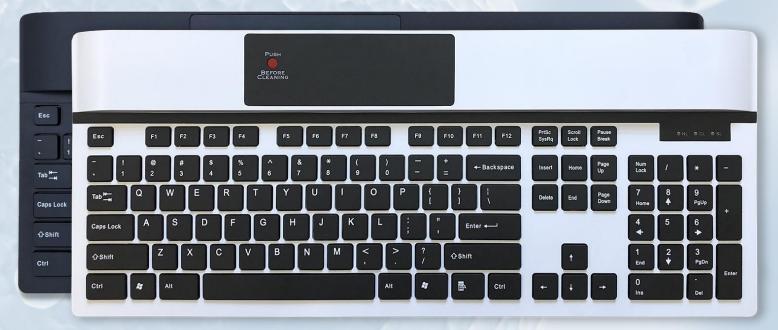

## KSI-1700 SX DISINFECTABLE KEYBOARD

WITH AWARD-WINNING LINKSMART® TECHNOLOGY POWERED BY SAN-A-KEY® SOFTWARE

Use of KSI keyboards is an essential element of your COVID-19 response policy

- LinkSmart<sup>®</sup> temporarily disables keys for cleaning
- Keyboard surface is disinfected using germicidal wipes
- Cleaning is aided by San-a-Key<sup>®</sup> onscreen guide
- Scheduled cleaning ensures clean keyboards all day, every day
- Analytics identify trends and where lack of cleaning has occurred
- Know when, where, and by whom KSI keyboards are cleaned

Push-to-clean with germicidal wipes throughout the entire facility

**FEATURES** 

🕞 San-a-Key

- Easy-clean low profile keys
- LinkSmart<sup>®</sup> cleaning button
- Disinfectable surface using germicidal wipes
- San-a-Key<sup>®</sup> animated, onscreen cleaning aid
- Scheduled cleaning and push notifications
- Optional real-time and historical cleaning analytics
- Cleaning and input functions through one port

## SPECIFICATIONS

- Weight: 2.10 lbs.
- Dimensions: 7-1/4" D x 17-3/4" W x 1-1/8" H
- Integrated LinkSmart<sup>®</sup> cleaning button
- Available in Black, White, Red
- Certified hi-speed USB connection
- Windows 8, 10, 11, thin client compatible

PUSH BEFORE CLEANING

(510) 562-5000 (510) 562-0689 fax 14494 Wicks Boulevard San Leandro, CA 94577 sales@ksikeyboards.com ksikeyboards.com sanakey.com Follow us online @ksikeyboards

by whom KSI keyboards were cleaned