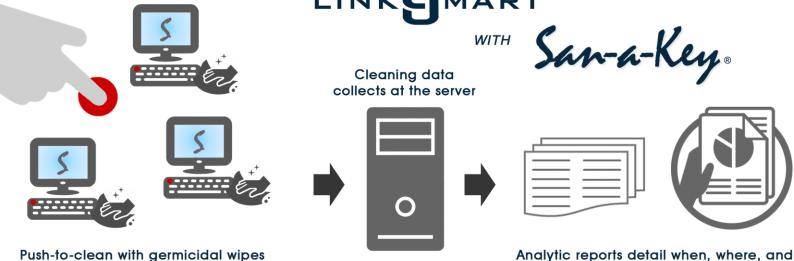

## KSI-1700 SX DISINFECTABLE KEYBOARD

WITH AWARD-WINNING LINKSMART® TECHNOLOGY POWERED BY SAN-A-KEY® SOFTWARE

Use of KSI keyboards is an essential element of your COVID-19 response policy

- LinkSmart<sup>®</sup> temporarily disables keys for cleaning
- Keyboard surface is disinfected using germicidal wipes
- Cleaning is aided by San-a-Key<sup>®</sup> onscreen guide
- Scheduled cleaning ensures clean keyboards all day, every day
- Analytics identify trends and where lack of cleaning has occurred
- Know when, where, and by whom KSI keyboards are cleaned

Push-to-clean with germicidal wipes throughout the entire facility

**FEATURES** 

🕞 San-a-Key

- Easy-clean low profile keys
- LinkSmart<sup>®</sup> cleaning button
- Disinfectable surface using germicidal wipes
- San-a-Key<sup>®</sup> animated, onscreen cleaning aid
- Scheduled cleaning and push notifications
- Optional real-time and historical cleaning analytics
- Cleaning and input functions through one port

PUSH BEFORE CLEANING

(510) 562-5000 (510) 562-0689 fax 14494 Wicks Boulevard San Leandro, CA 94577 sales@ksikeyboards.com ksikeyboards.com sanakey.com Follow us online @ksikeyboards

by whom KSI keyboards were cleaned