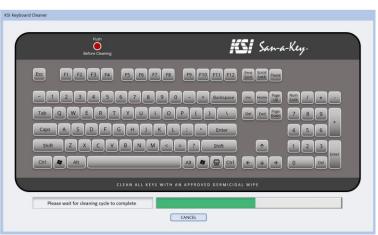

SET CLEANING FREQUENCY AND OTHER USER-DEFINED PARAMETERS

PUSH NOTIFICATIONS PROMPT END USERS TO CLEAN ACCORDING TO USER-DEFINED SCHEDULING

KEYBOARD NEEDS CLEANING

ONSCREEN ANIMATION TURNS EACH RED "DIRTY" KEY TO BLACK UPON WIPING WITH STANDARD, APPROVED WIPES