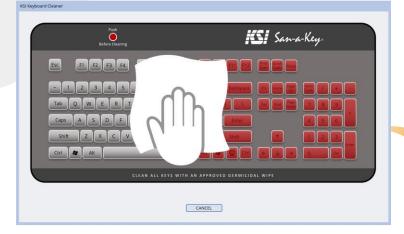

SET CLEANING FREQUENCY AND OTHER USER-DEFINED PARAMETERS

PUSH NOTIFICATIONS PROMPT END USERS TO CLEAN ACCORDING TO USER-DEFINED SCHEDULING

KEYBOARD NEEDS CLEANING

ONSCREEN ANIMATION TURNS EACH RED "DIRTY" KEY TO BLACK UPON WIPING WITH STANDARD, APPROVED WIPES