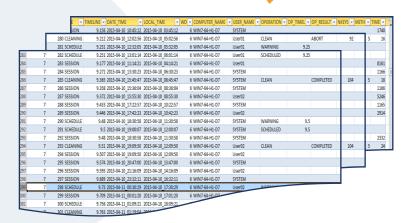

SAN-A-KEY® COLLECTS END USER CLEANING DATA FOR USE BY HOSPITAL ADMINISTRATORS

SAN-A-KEY® GENERATES MEANINGFUL REPORTS THAT PINPOINT TRENDS AND IDENTIFY WHERE LACK OF CLEANING HAS OCCURRED